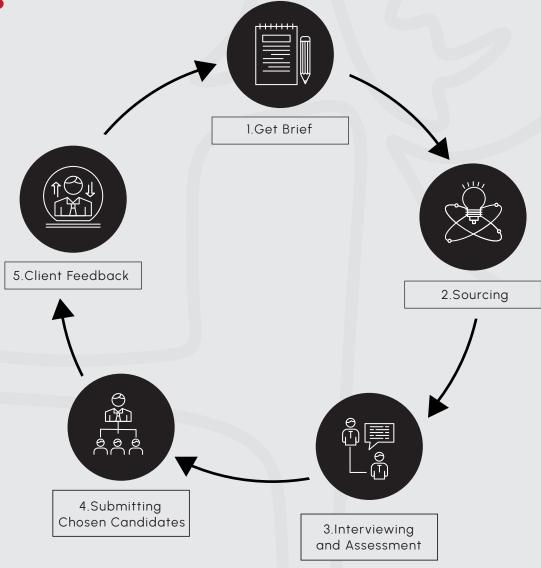

in THAILAND market, specialized in Technology, Manufacturing, Pharmaceutical, Healthcare, and Retail.

Our business development and recruitment team are always prioritizing the clients' demands and assure their satisfaction is met by providing our services in a professional and timely-manner.

#### **Our Services**

As we understand our clients' need to find the best suited candidates instantly, we use our constantly growing database that contains a large pool of talents and use a comprehensive screening technique to find the best fit very rapidly.

Our database is rich of diverse competencies spread around the country with different educational background and experiences that also give **richmon** the ability to serve our clients effectively and efficiently.



## **Our Hiring Process**



















### **Our Engagement**



**Pricing** – **richmon** charges 15%-18% of annual salary of the hired candidate.



**Warranty** – **richman** provide 90 days warranty in replacement if the hired candidate discontinues, on best effort basis.



**Payment** – Payment to **richmon** via bank transfer within 30 days of the commencement date.