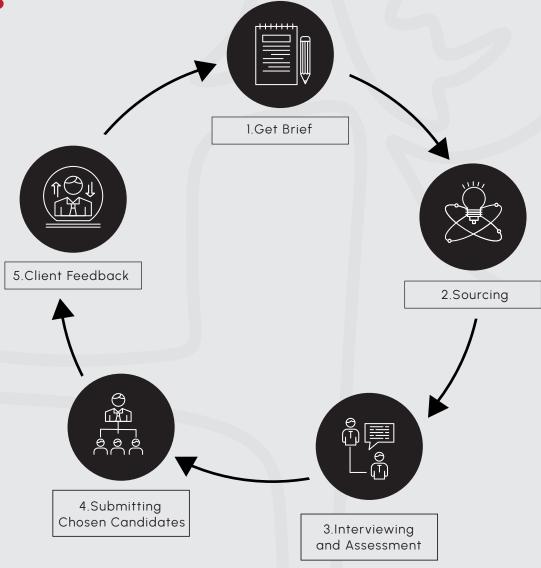

erstand our clients need to find the bestsuited candidates instantly, we utilize access to multiple pools. Through comprehensive screening techniques, we swiftly identify the best fit.



This access is rich in diverse competencies spread across the country, encompassing various educational backgrounds and experiences. This diversity equips **richmon** with the ability to serve our clients effectively and efficiently.



#### **Accessible Talent Pools**

Data as of July 2024



**Top Level Executive** 

70,000



Information Technology

368,000



**Engineering** 

535,000



**Finance** 

468,000



Human Resources

507,000



**Accounting** 

449,000



Logistics/
Supply Chain

244,000



Sales

643,000



**Production** 

495,000



**Procurement** 

255,000

## **Our Hiring Process**



















### **Our Engagement**



**Pricing – richmon** charges 18%-20% of annual salary of the hired candidate.



**Warranty – richmon** provide 60 days warranty in replacement if the hired candidate discontinues, on best effort basis.



**Payment** – Payment to **richmon** via bank transfer within 30 days of the commencement date.